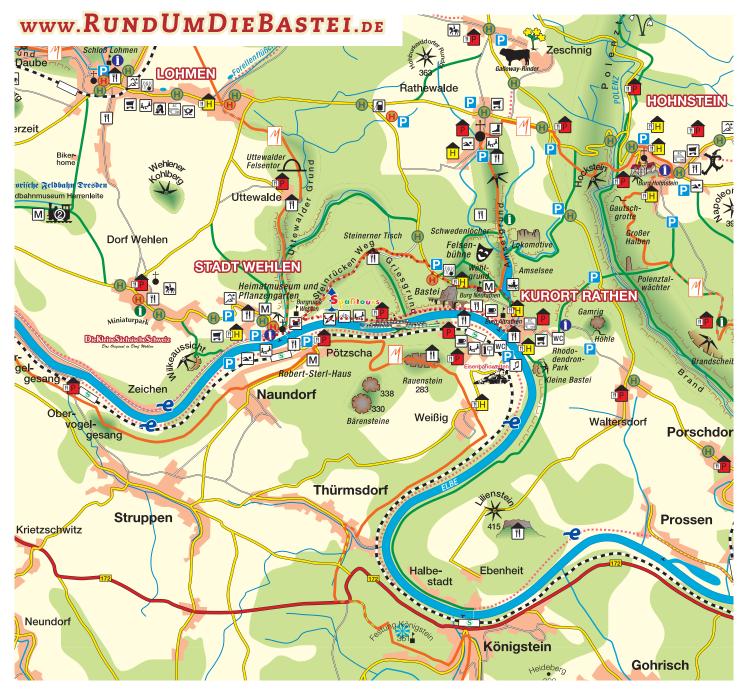

## WALKS AROUND BASTEI

STADT WEHLEN – SCHWARZBERG LOOK-OUT - STEINERNER TISCH - BASTEI - RATHEN - STADT WEHLEN

In Stadt Wehlen (right of the Elbe) first walk up the Elbe cycle path approx. 500 m upstream. On the left-hand side, the path to the Schwarzberggrund begins. After a short climb, turn off to take in the Schwarzberg look-out. Head back to the Schwarzberggrund and continue on to the Steinerner Tisch and finally to Bastei ( > 10). After a good walk around Bastei climb down to the red route I=1 I=1 towards Rathen. Here you can enjoy a refreshment at the Amselgrundschlösschen ( > 10) or along the Elbe in the Elbschlösschen ( > 10). You can head back to Stadt Wehlen either by boat ( † Spaßtours), by tram or along the Elbe cycle path.