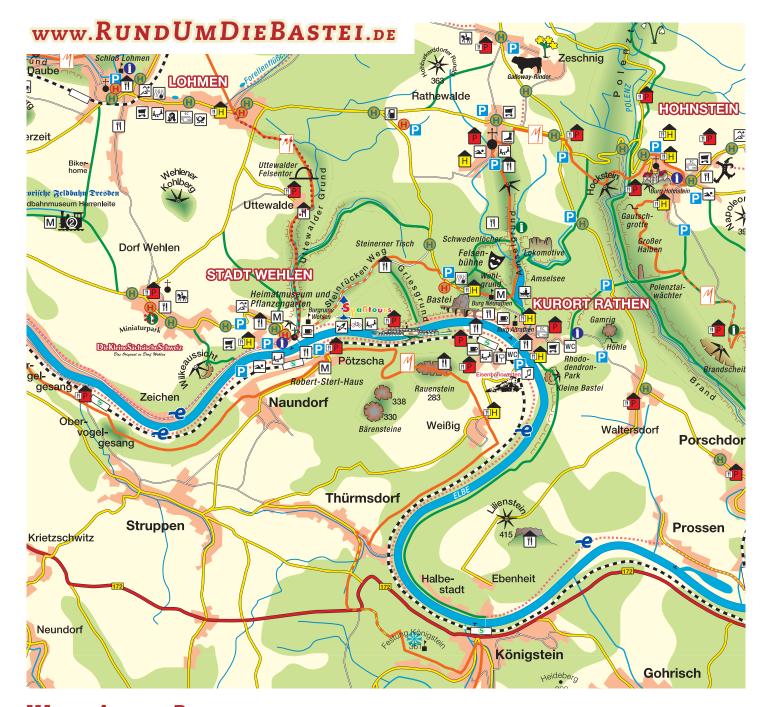

## WALKS AROUND BASTEI

UTTEWALDE - STADT WEHLEN - BASTEIKRAXLER - LITTLE SAXON SWITZERLAND - BASTEIKRAXLER - UTTEWALDE

Start the tour from the car park in Uttewalde and head downhill to the Uttewalder Grund. Head past the Uttewalder Felsentor and through the valley to Stadt Wehlen. The best place to take in the view of the Elbe is from the panorama terrace of the Strandhotel (>> >). Take the Basteikraxler bus from the market, which takes you to the "Little Saxon Switzerland" miniature park(>). After a trip around the park take the Basteikraxler back to the Uttewalde branch.

Duration: approx. 2 hours Distance: approx. 3 km